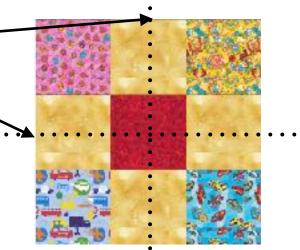

Sew together in your preferred order.

Measure your block, divide in half.

Cut into 4 pieces, vertically and horizontally.

Arrange as below, if desired, or create your own arrangement. Remember: there are no rules.