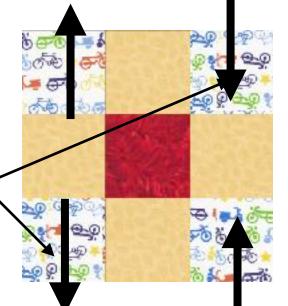

Also, can do a "search" on the internet for other versions of Disappearing Nine Patch.

Most of all - HAVE FUN!

If you want the finished quilt focus blocks to all be in the same direction, then place blocks, on two opposite corners upside down. Proceed with directions as above.