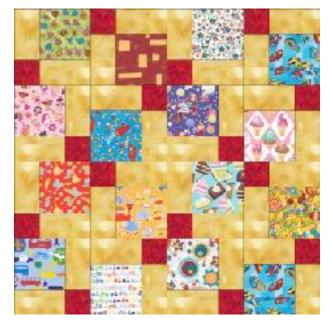

Sew together in your preferred order.

Measure your block, divide in half.

Cut into 4 pieces, vertically and horizontally.

Arrange as below, if desired, or create your own arrangement. Remember: there are no rules.

Also, can do a "search" on the internet for other versions of Disappearing Nine Patch.

Most of all - HAVE FUN!

If you want the finished quilt focus blocks to all be in the same direction, then place blocks, on two opposite corners upside down. Proceed with directions as above.